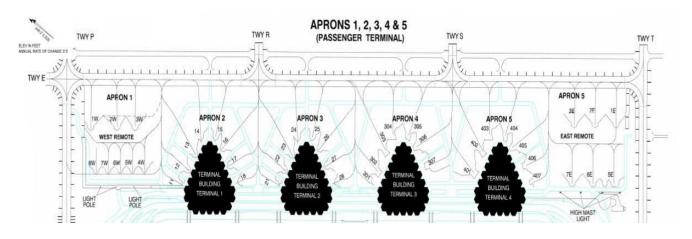

# **8 APPENDIX**

Updated Aircraft Parking-Docking (Passenger Terminal Aprons 1, 2, 3, 4 & 5)

AIP SUP 21/24 hereby replaced

# THIS PAGE INTENTIONALLY LEFT BLANK

PAGE -5 SAUDI ARABIA

AIRCRAFT PARKING/ **APRON ELEV 2042 DOCKING CHART - ICAO** 

405

407

46°42'14.04"E 406

46°42'16.21"E

46°42'17.89"E