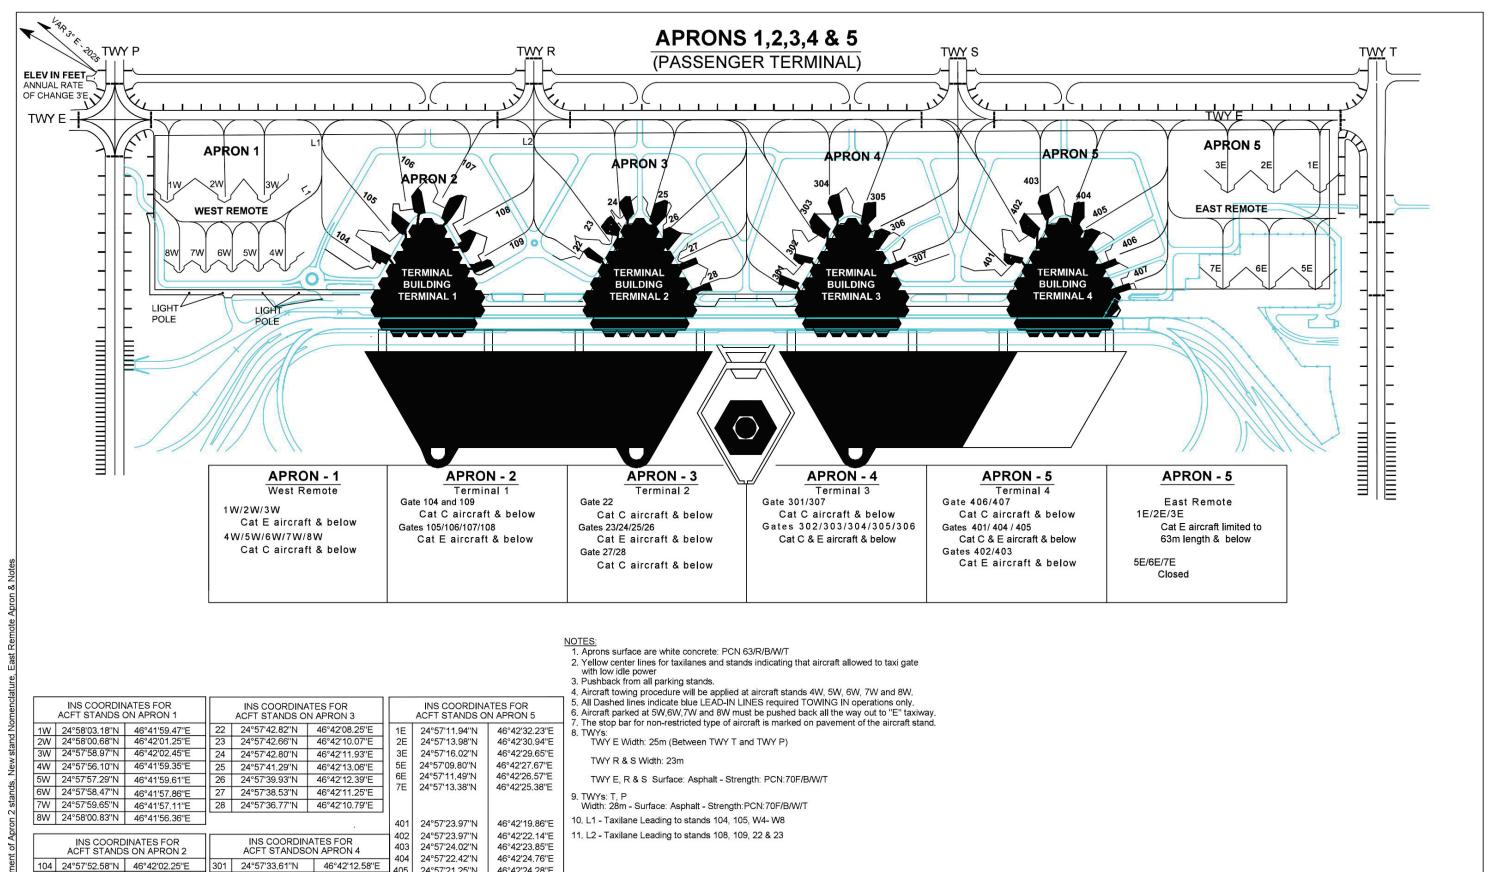

# **8 APPENDIX**

Updated Aircraft Parking-Docking (Passenger Terminal Aprons 1, 2, 3, 4 & 5)

AIP SUP 21/24 hereby replaced

# THIS PAGE INTENTIONALLY LEFT BLANK

PAGE -5 SAUDI ARABIA

AIRCRAFT PARKING/ **APRON ELEV 2042 DOCKING CHART - ICAO** 

405

407

46°42'14.04"E 406

46°42'16.21"E

46°42'17.89"E

46°42'18.79"E

46°42'18.35"E

46°42'17.64"E

24°57'21.25"N

24°57'19.15"N

24°57'17.76"N

46°42'24.28"E

46°42'23.72"E

46°42'22.77"E

TWR: 118.6 (E) 118.8 (W) 118.3 GND: 121.6 (E) CLEARANCE DELIVERY: 121.7

#### RIYADH / KING KHALED INTERNATIONAL

**LEGEND** 

1W

INTERMEDIATE HOLDING POSITION

AIRCRAFT STAND

SERVICE ROAD

105 | 24°57'52.52"N | 46°42'04.32"E

108 24°57'49.31"N 46°42'06.70"E

109 24°57'47.60"N 46°42'05.78"E

24°57'50.99"N 46°42'07.47"E

46°42'06.24"E

24°57'52.53"N

302

305

24°57'33,43"N

24°57'33.47"N

24°57'31.91"N

304 24°57'33.48"N

306 24°57'30.68"N

307 24°57'28.67"N