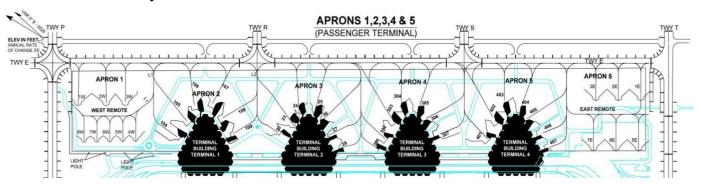

| 108                                  | 24 <sup>0</sup> 57'49.31"N                                                                                                                                   | 46 <sup>0</sup> 42'06.70"E |  |
|                        | 109                                  | 24 <sup>0</sup> 57'47.60"N                                                                                                                                   | 46 <sup>0</sup> 42'05.78"E |  |
|                        | 22                                   | 24°57'42.82"N                                                                                                                                                | 46°42'08.25"E              |  |

# 6 APN 2 and 3 New Layout:



# **7 INQUIRIES**

For any inquiries please contact:

| Yousef Ibrahim Alghamdi      | Aerodrome Operations Duty Manager |  |
|------------------------------|-----------------------------------|--|
| Aerodrome Operations Manager | aodm@riyadhairports.com           |  |
| Yighamdi@riyadhairports.com  | Tel: 0112219479                   |  |
| Tel: 0503300165              |                                   |  |

# **8 APPENDIX**

Updated Aircraft Parking-Docking (Passenger Terminal Aprons 1, 2, 3, 4 & 5)

AIP SUP 21/24 hereby replaced

# THIS PAGE INTENTIONALLY LEFT BLANK

PAGE -5 SAUDI ARABIA

AIRCRAFT PARKING/ **APRON ELEV 2042 DOCKING CHART - ICAO** 

405

407

46°42'14.04"E 406

46°42'16.21"E

46°42'17.89"E

46°42'18.79"E

46°42'18.35"E

46°42'17.64"E

24°57'21.25"N

24°57'19.15"N

24