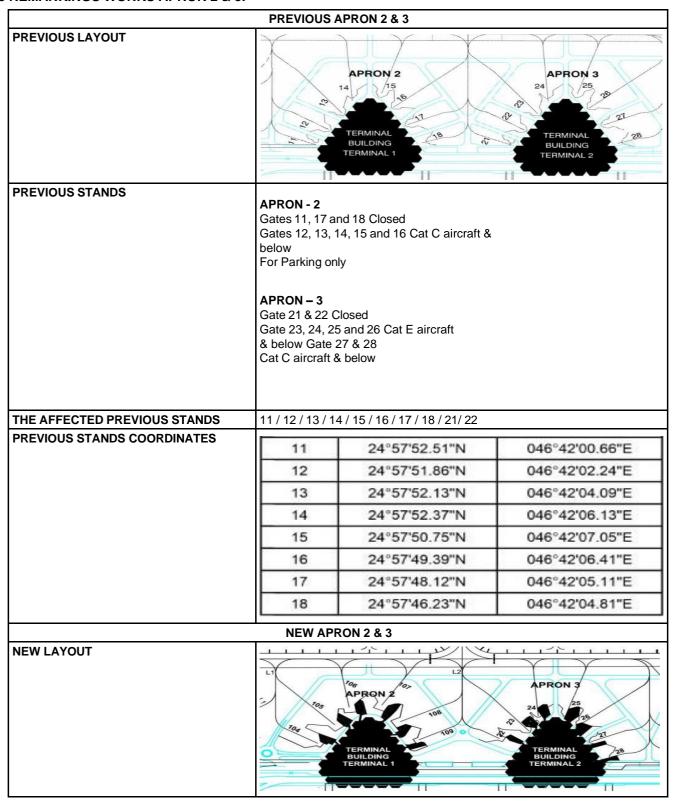

## 4 APN 2 and 3 previous Layout.

SAUDI ARABIA

#### **5 REMARKINGS WORKS APRON 2 & 3:**

SAUDI ARABIA PAGE - 3

| NEW STANDS             | 104, 105,                            | 104, 105, 106, 107, 08, 09, 22, 23, 24, 25, 26, 27, and 28.  APRON - 2 Gates 104 and 109 Cat C aircraft & below Gates 105/106/107/108 Cat E aircraft & below |                            |  |
|------------------------|--------------------------------------|--------------------------------------------------------------------------------------------------------------------------------------------------------------|----------------------------|--|
|                        | Gates 104<br>Cat C airc<br>Gates 105 |                                                                                                                                                              |                            |  |
|                        | Cat C aird<br>Gates 23,              | • 3<br>27, and 28<br>craft & below<br>24,25, and 26<br>craft & below                                                                                         |                            |  |
| NEW STANDS COORDINATES | 104                                  | 24 <sup>0</sup> 57'52.58"N                                                                                                                                   | 46 <sup>0</sup> 42'02.25"E |  |
|                        | 105                                  | 24 <sup>0</sup> 57'52.52"N                                                                                                                                   | 46 <sup>0</sup> 42'04.32"E |  |
|                        | 106                                  | 24º57'52.53"N                                                                                                                                                | 46°42'06.24"E              |  |
|                        | 107                                  | 24 <sup>0</sup> 57'50.99"N                                                                                                                                   | 46 <sup>0</sup> 42'07.47"E |  |
|                        | 108                                  | 24 <sup>0</sup> 57'49.31"N                                                                                                                                   | 46 <sup>0</sup> 42'06.70"E |  |
|                        | 109                                  | 24 <sup>0</sup> 57'47.60"N                                                                                                                                   | 46 <sup>0</sup> 42'05.78"E |  |
|                        | 22                                   | 24°57'42.82"N                                                                                                                                                | 46°42'08.25"E              |  |